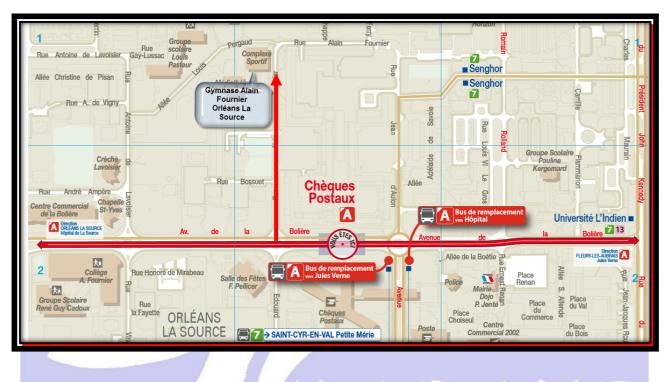

ht (in case of delay can not sit on the chair in any case).
- He must have recovered his envelope and have checked the list of his competitors, bibs, badges.
- He must present himself with his athlete and his protections.
- To ensure order in his team competitors and spectators.

## Our partner hotels

We can book for you COMFORT HOTEL ORLEANS SUD



## Price 60 € breakfast included

TEL: 02-38-51-00-55 / 02-38-49-67-51
Ask for Cyndia and specify karate for preferential rate



Twin rooms 42 €

Double rooms 44 €

Triple rooms 55 €

Sweet and savory breakfast 7 €

Specify karate for preferential rate

Address Hotel: Rue ANTHELME BRILLAT SAVARIN FASTHOTEL
Orleans sud (45100)

TEL / 02.38.511.888 - MAIL / orleans@fasthotel.com (please specify KARATE)

### • Accès au Complexe Alain Fournier.





## 10th National Youth Open of the Central Region

## **Complexe Alain FOURNIER**

## • Saturday 25 March 2017 (Start of competition: 9.30 am)

#### **❖** MINIMES

| Masculins        | Féminins |  |
|------------------|----------|--|
| 40kg             | 40kg     |  |
| 45 kg            | 45 kg    |  |
| - <b>-</b> 50 kg | 50 kg    |  |
| - <b>-</b> 55 kg | 55 kg    |  |
| +55 kg           | +55kg    |  |

#### **❖** CADETS

| Hommes / Male    | Femme / Female |
|------------------|----------------|
| 52 kg            | 47 kg          |
| 57 kg            | 54 kg          |
| 63 kg            | - +54 kg       |
| - <b>-</b> 70 kg |                |
| +70 kg           |                |

#### **\* JUNIORS**

| Masculins | Féminins |
|-----------|----------|
| 55 kg     | 48 kg    |
| 61