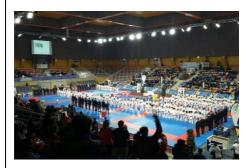

## The 9th Open united 800 competitors over 2 days with 20 nations represented.

### **RESULTS 2016**