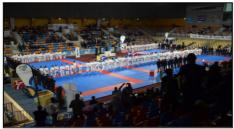

## The 9th Open united 800 competitors over 2 days with 20 nations represented.

### **RESULTS 2016**