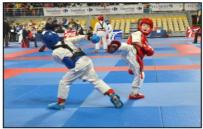

|                 |            |
| Teams Juniors: 3 Competito<br>club 2 teams maxi | ors from the same |       | Name of<br>Club |                 |            |
| Male 1                                          |                   |       |                 |                 |            |
| Male 2                                          |                   |       |                 |                 |            |
| Women 1                                         |                   |       |                 |                 |            |
| Women 2                                         |                   |       |                 |                 |            |

## The 9th Open united 800 competitors over 2 days with 20 nations represented.

### **RESULTS 2016**