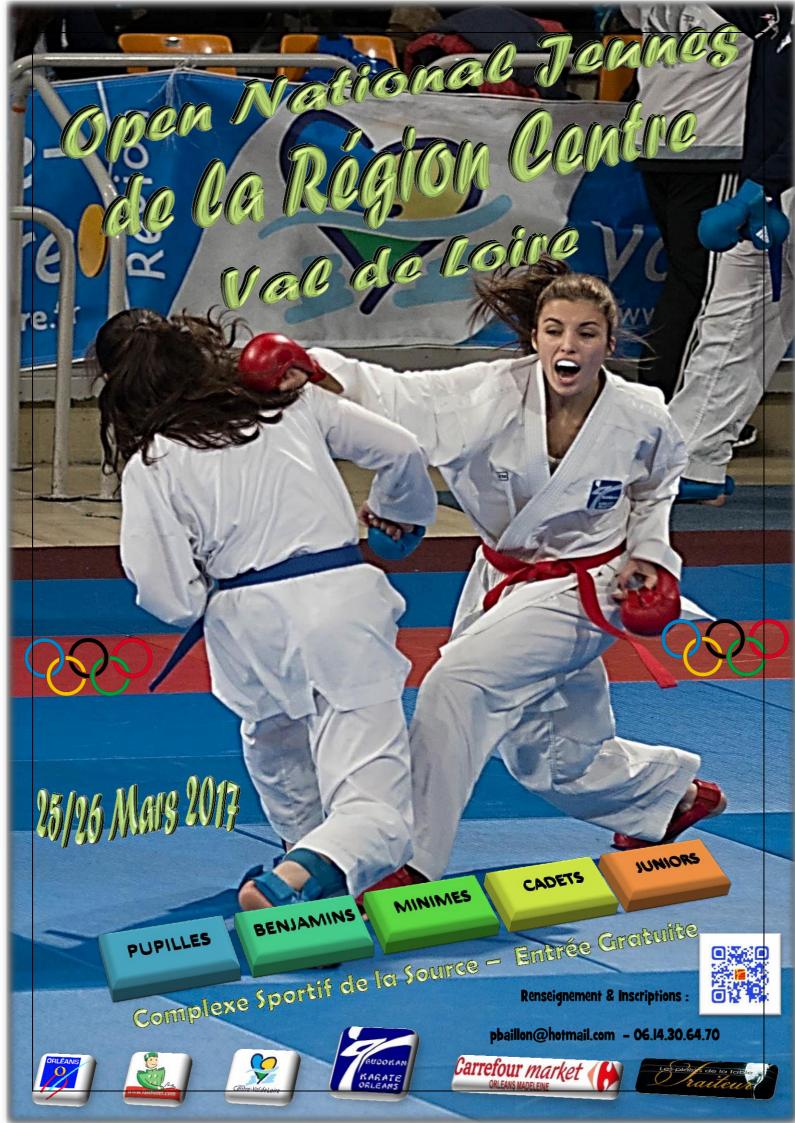

## 10th National Youth Open of the Central Region

## Free admission OPEN TO ALL FRENCH AND FOREIGN CLUBS

## The 9th Open united 800 competitors over 2 days with 20 nations represented.