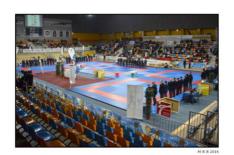

## The 9th Open united 800 competitors over 2 days with 20 nations represented.

### **RESULTS 2016**