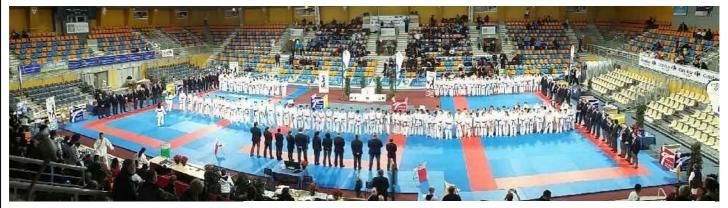

## The 9th Open united 800 competitors over 2 days with 20 nations represented.

### **RESULTS 2016**