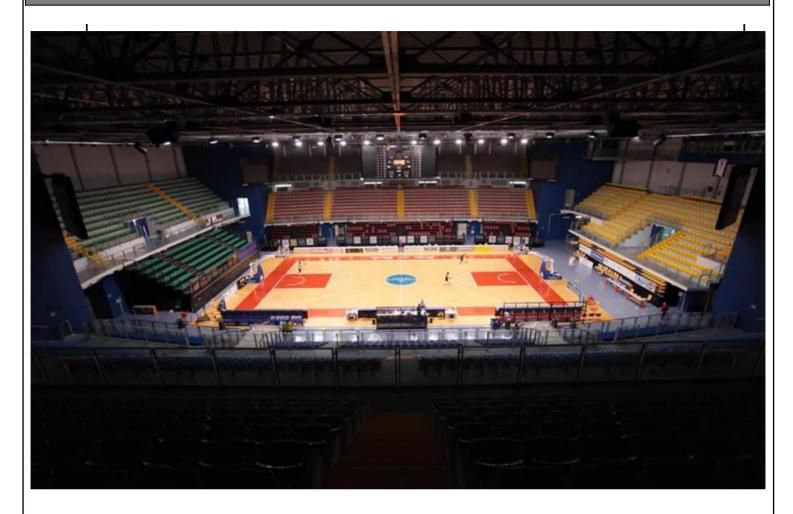

## LAURETANA FORUM BIELLA

The structure was completed in February of 2009, after about two years of work, according to the latest standards for energy efficiency.

The inauguration took place February 25, 2009.

The new sports hall has a capacity of 5007 places, which in the case of concerts can reach up to about 7000.

It is the first in Italy built according to the rules laid down by the Decree Pisanu, the safety of the industry guests is guaranteed by the fence outside. Always according to the law Pisanu, there are seating directly on the sideline. The internal and external security to "Lauretana Forum Biella" is guaranteed by a control system of 32 cameras, which are continuously monitored both during and after the games by the Police of Biella and also by a private company.