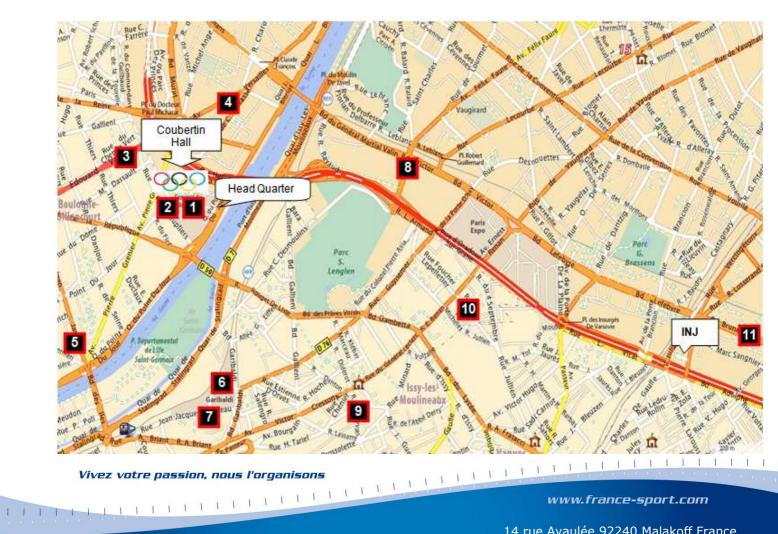

#### **ACCOMMODATION: HOTELS COVERED BY OFFICIAL SHUTTLES**

The French Karate Federation has delegated to France Sport the whole logistical organization (Transfers, Transportation, Accommodation and Bookings) during the next French Open organized in Paris. France Sport offers you different kind of accommodations.

Most of the hotels are a few minutes' walk from "Pierre de Coubertin" Sport Training Hall. If not, free shuttles will be organized (morning: from the hotel to the hall / afternoon: from the hall to the hotel).

#### **Hotel location**

www.france-sport.com

#### HOTEL RATES (PER NIGHT PER PERSON INCLUDING BREAKFAST AND TAXES)

| HOTEL RESIDENCE<br>N°                           | CAT.     | DIST/HALL  | SINGLE  | TWIN/<br>DOUBLE | TRIPLE |
|-------------------------------------------------|----------|------------|---------|-----------------|--------|
| Hotel Mercure Porte de St Cloud (Head Quarter)  | 4****    | 50 meters  | 135.00€ | 80.00€          | -      |
| Within walking distance                         |          |            |         |                 |        |
| Apparthôtel Porte de Saint Cloud                | Res 3*** | 50 meters  | 118.00€ | 69.00€          | _      |
| Hotel Radisson Boulogne                         | 4****    | 200 meters | 170.00€ | 87.00€          | -      |
| Hotel Franca Tour Eiffel Paris 16               | 3***     | 500 meters | 100.00€ | 60.00€          | -      |
| Free shuttles to the stadium                    |          |            |         |                 |        |
| Timhotel Boulogne Billancourt                   | 2**      | 1 km       | 80.00€  | 55.00€          | -      |
| Etap'Hôtel Issy les Moulineaux                  | 1*       | 1.2 km     | 76.00€  | 40.00€          | 32.00€ |
| Ibis Val de Seine Issy les Moulineaux           | 2**      | 1.5 km     | 82.00€  | 57.00€          | -      |
| 8 Hôtel Médian<br>Paris 15                      | 3***     | 3 km       | 86.00€  | 54.00€          | -      |
| Hotel Classic Parc Expo Issy les Moulineaux     | 3***     | 2 km       | 95.00€  | 56.00€          | -      |
| 10 Classic Porte Versailles Issy les Moulineaux | 3***     | 2.5 km     | 81.00€  | 51.00€          | -      |
| 11 *Quality Porte d'Orléans                     | 3***     | 5 km       | 95.00€  | 56.00€          | _      |

<sup>\*</sup>This hotel (11) is only 300 meters walking distance from the "Institut National du Judo", where the international training camp will be organized after the French Open.