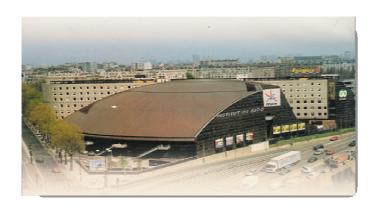

#### **CHAMPIONSHIPS VENUE**

Since the very beginning, the French Karate Federation has chosen the Pierre de Coubertin Stadium located in Paris  $16^{\rm th}$  to welcome the competition.

Capacity of the stadium is about 4000 spectators. It is situated 8 kilometers far from the city center. Due to the closeness of the spectators to the competition area, the stadium is considered as one of the most convivial in Paris. It is thus particularly fitted to the welcoming of international competition of karate and other martial arts.