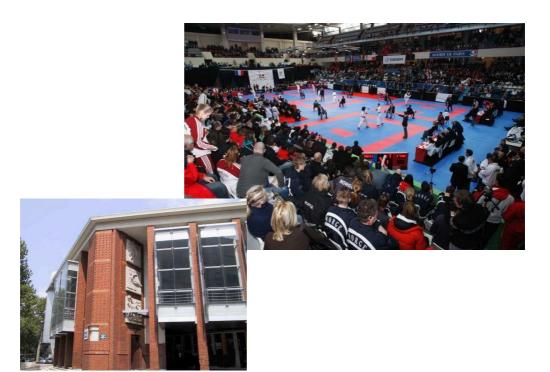

#### **CHAMPIONSHIPS VENUE**

Since the very beginning, the French Karate Federation has chosen the Pierre de Coubertin Stadium located in Paris  $16^{\rm th}$  to welcome the competition.

Capacity of the stadium is about 4000 spectators. It is situated 8 kilometers far from the city center. Due to the closeness of the spectators to the competition area, the stadium is considered as one of the most convivial in Paris. It is thus particularly fitted to the welcoming of international competition of karate and other martial arts.